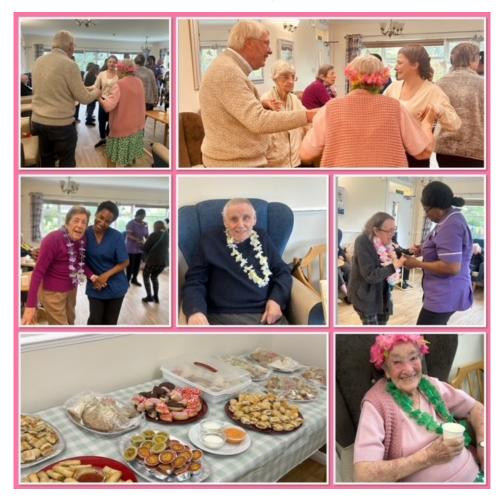

## Spring Garden Party 2024

We look forward to hosting our garden party every year, unfortunately this year the weather was not on our side. However, we didn't let that stop us and held our party indoors instead.

We had a wonderful performance from the performers, 'Two Bows', which got everyone up and dancing and a delicious buffet was put on by our cook. We even had our very own Pimm's drink station!

After our party, we received some wonderful feedback, which has been lovely to hear. We had a brilliant turn out, with lots of family and friends coming to visit us and join in on the fun.

Thank you to all who came and made our day extra special! Here's to next year's!