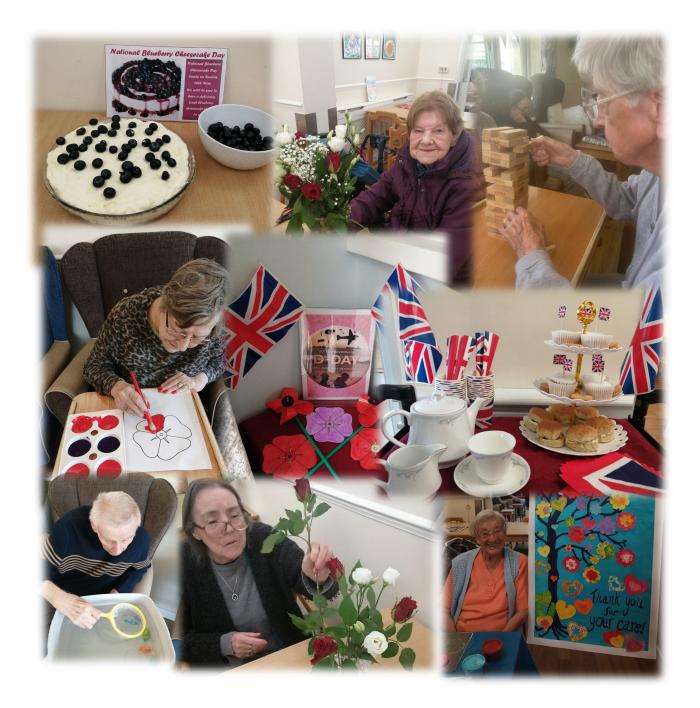

## What have we been up to

Our Activity Co-ordinators have been working hard to plan fun activities for us to enjoy at Shakti Lodge, from celebrating D Day to enjoying Carer's Appreciation week, we have had lots of fun. See some of our recent activities pictured below.