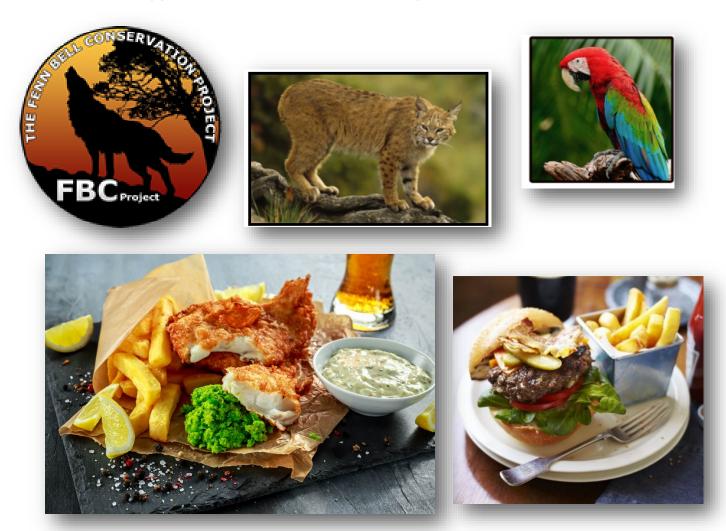

#### Trips out

All being well, we are hoping to enjoy two trips out this month...

On Wednesday 17th July, we are hoping to return back to the Fen Bell Inn Zoo in Medway, Kent. We had a brilliant visit when we last came and all thoroughly enjoyed seeing all of the animals the Fen Bell is home to.