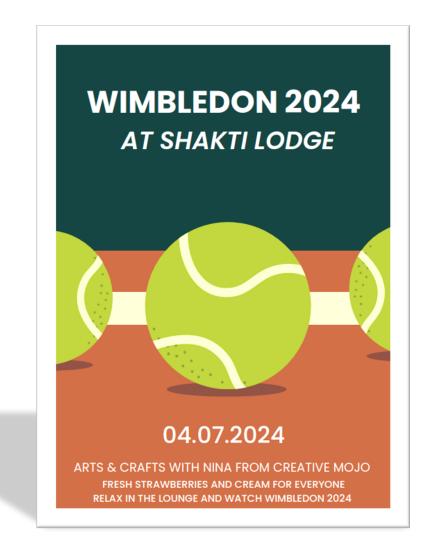

#### Wimbledon 2024

Wimbledon has commenced in July and at Shakti Lodge, we were ready and waiting! On July 4th, we will be enjoying a Wimbledon themed arts & crafts session by Nina from Creative Mojo. Nina has been visiting us once and sometimes twice a month, to deliver some brilliant art workshops. We have really enjoyed having her run her group workshop and have all created some fantastic art which we like to display proudly in our home.

After we have finished our arts & crafts workshop on 4th July, we thought what better way to celebrate Wimbledon, than enjoying some delicious fresh strawberries? Delivered from our local farm supplier ...with cream of course!