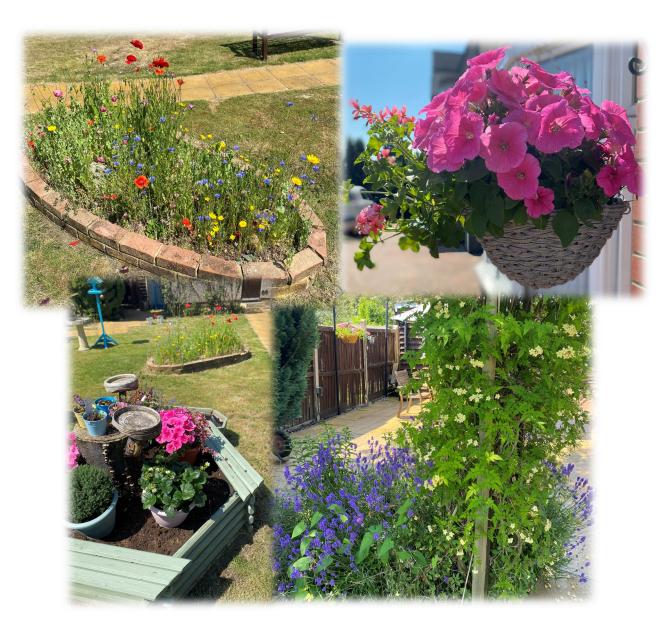

## A look around our garden

We are really proud of all the beautiful plants in our garden this summer. We have lots of bright, beautiful flowers in our hanging baskets and flower beds that bring a smile to us all. We are especially proud of our new wild flower bed, which is the first picture below. Wildflowers provide bees, butterflies and other pollinators with food throughout the year and although our wild flowerbed may be small, we are hopeful it will help!