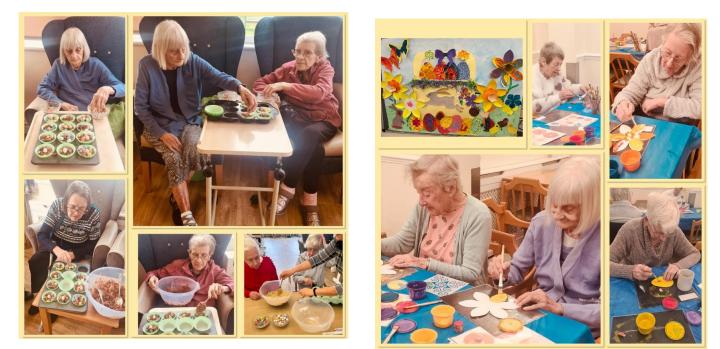

## What have we been up to

Our Activity Co-ordinators have been working hard to plan fun activities for us to enjoy at Shakti Lodge, from celebrating D Day to enjoying Carer's Appreciation week, we have had lots of fun. See some of our recent activities pictured below.