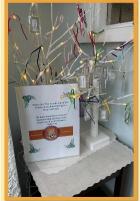

Lastly, we made a words of wisdom tree. This tree held keyrings made by us with our own words of wisdom. We displayed our wisdom tree at our entrance and invited our visitors to each take one to keep.