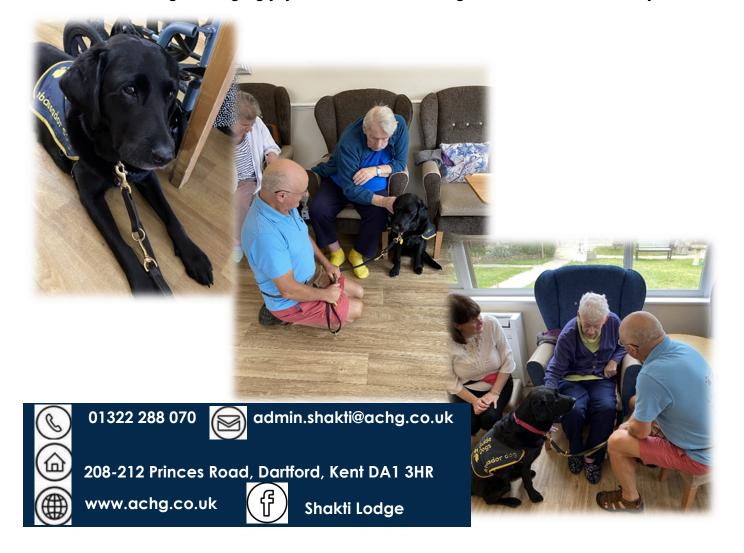

## What we have been up to

We enjoyed a visit from the Guide Dog Association on Monday 2nd October 2023. Steven has visited us here at Shakti Lodge a number of times now and brings along one or two of his therapy dogs for us all to interact with.

A regular guest is Suzie the Labrador. Suzie is a friendly, calm and very intelligent dog that our residents love to pet and spend time with. Our residents enjoy the communication with Steven, often asking lots of questions about Suzie and sharing fond memories of previous pets of theirs.

We would like to say a huge thank you to Steven for his continued visits here at Shakti Lodge, bringing joy to us all and making a difference to our day.