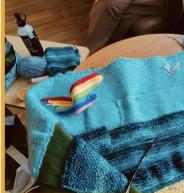

The vote for favourite childhood memory was going to the beach and so we decided as a group we would make our own beach themed knitting landscapes, reflecting on visiting the seaside and the wonderful memories that holds for us all.