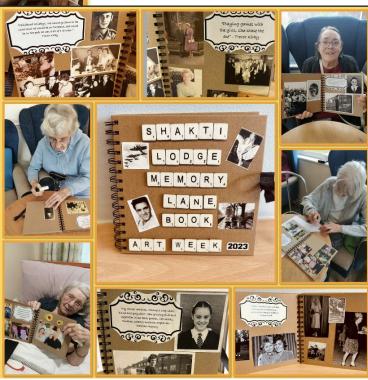

The theme for this year was 'reflections'.

At the end of the week we had proudly put together a beautiful scrap book with the help of friends and families. This scrapbook showed childhood memories, photos and more. This brought a lot of conversation to the home that we will continue to build on and cherish.