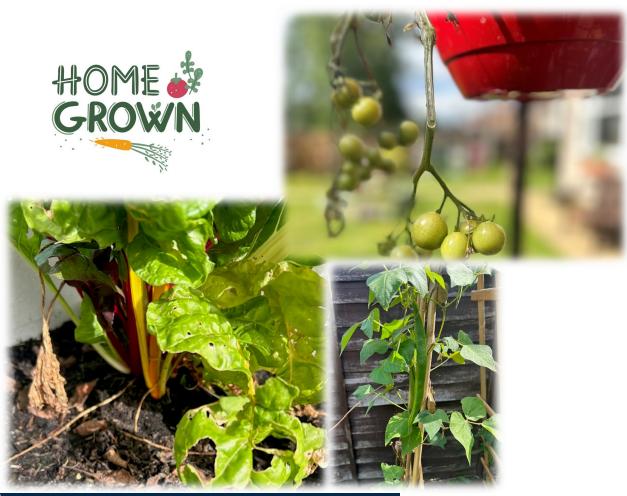

## Our garden

Through the spring and summer we have been enjoying lots of time in our garden growing our own fruits and vegetables. Our apple tree has grown lots of apples this year and our tomatoes plants have provided many lovely tomatoes too!

We even grew our very own Swiss chard, a leafy spinach beet.

We are looking forward to growing more next year.