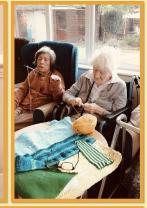

The vote for favourite childhood memory was going to the beach and so we decided as a group we would make our own beach themed knitting landscapes, reflecting on visiting the seaside and the wonderful memories that holds for us all.