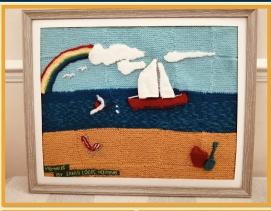

The vote for favourite childhood memory was going to the beach and so we decided as a group we would make our own beach themed knitting landscapes, reflecting on visiting the seaside and the wonderful memories that holds for us all.