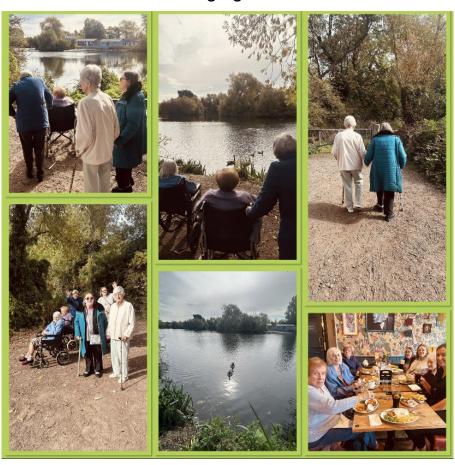

## What we have been up to

On Friday 6th October, we enjoyed a lovely trip out to Dartford lakes. Here we enjoyed a serene walk around the beautiful lake and watched the wildlife. The fresh air and beautiful setting was admired by us all. To finish off, we decided a pub visit would be a nice way to end the day. We went back to the Bear & Ragged Staff, a pub located in Crayford, which we have previously visited before, for some pub grub! We all enjoyed a delicious meal together and are looking forward to visiting again soon.